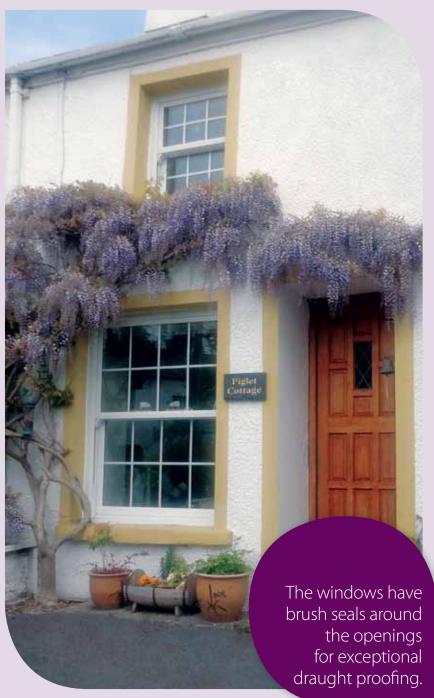

Our windows are not only lead-free, but also have a C energy rating as standard (with optional upgrades to A or B), with low E double glazed glass units to keep the heat in and reduce your heating bills. The windows also have brush seals around the openings for exceptional draught proofing.