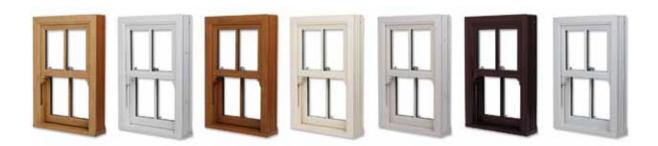

Our vertical sliding sash windows are available in the colours below. The foiled finishes bring windows to life with a glossy, freshly painted, realistic wood effect, a grained wooden finish that never needs painting! You also have the option to have your windows White on the inside and foiled on the outside.

High quality balance weights and hardware are fixed to integral reinforcements for reliable and smooth opening time after time. Hardware is available in White, Gold, Chrome and Satin Chrome.

AnTeak Antique Oak Rustic Cherry