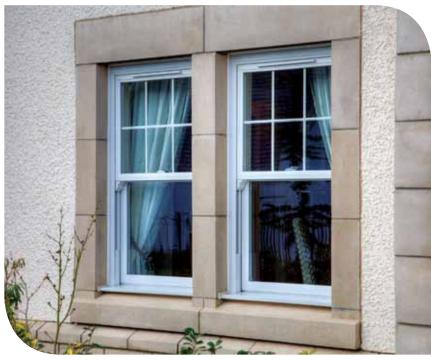

# Traditional windows that look like the original

Bring elegance and style to your home.

Many buildings have been disfigured by inappropriate window replacements that have ruined the character of the property. Our windows enable you to install new windows that blend into their surroundings - city or countryside, commercial or residential. Our heritage vertical sliding sash windows are perfect for conservation or traditional projects, a classic look with modern advantages.

Sculptured Georgian bars, sash horns, two sliding sashes and a choice of hardware, together with a selection of beautiful finishes, all add to the traditional feel of these beautiful windows.

Choose from the classic White PVC-U, or a range of options including Golden Oak, Cherrywood, Irish Oak, Cream and White woodgrains, see page 10 for full options.

Install windows that blend into the surroundings.