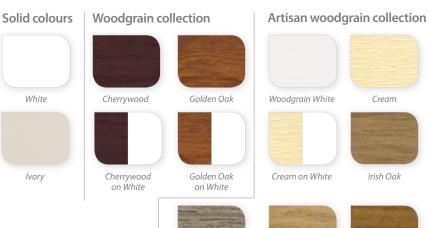

Our vertical sliding sash windows are available in the colours below. The foiled finishes bring windows to life with a glossy, freshly painted, realistic wood effect, a grained wooden finish that never needs painting! You also have the option to have your windows White on the inside and foiled on the outside.