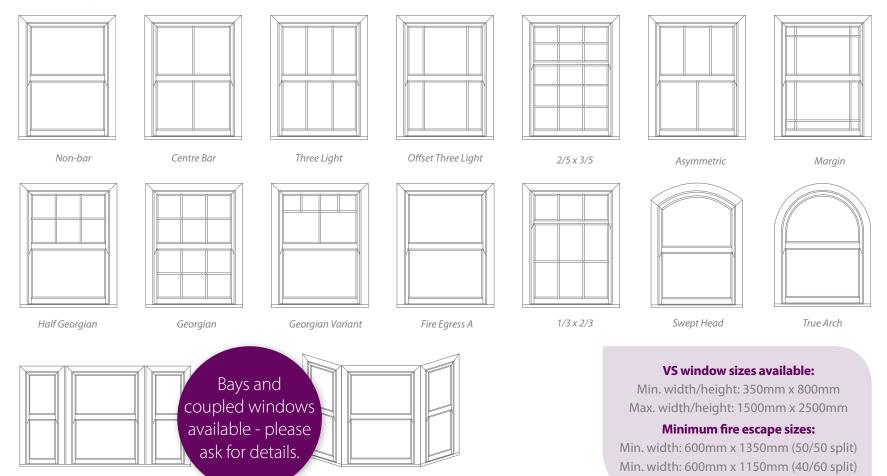

# Styles and shapes

### Windows to suit every home.

Our vertical sliding sash windows can be manufactured to a style to suit your home. Here are a few examples of the bar layouts available. Our windows come with equal sized top and bottom sashes (50/50 split) as standard, however we are able to manufacture other split ratios at your request (minimum transom drop of 350mm).