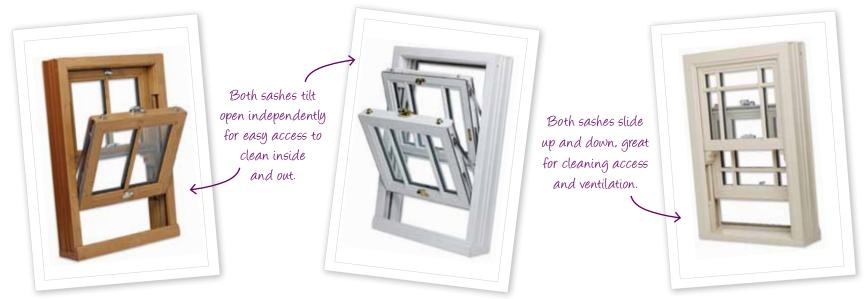

Your new windows will simply require an occasional wipe down with a damp cloth.

The PVC-U vertical sliding sash windows not only slide up and down like traditional windows, but tilt inwards so that the panes can be easily accessed making it easy to clean your windows from the inside.