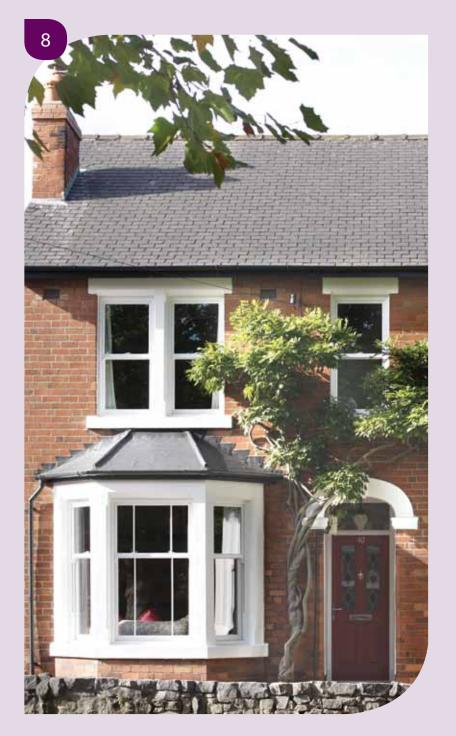

From a terraced house to a stately home, our vertical sliding sash windows ensure that your property retains its character and charm. You can choose from a wide range of styles, colours and hardware options to complement your home perfectly.

that your property retains its character and charm.