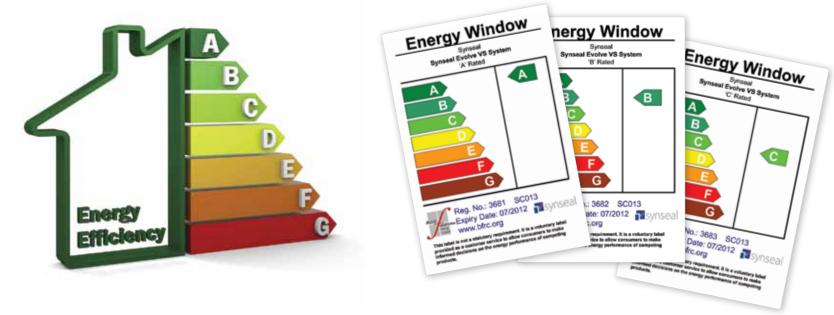

Our windows are not only lead-free, but also have a C energy rating as standard (with optional upgrades to A or B), with low E double glazed glass units to keep the heat in and reduce your heating bills. The windows also have brush seals around the openings for exceptional draught proofing.

Certification by the Energy Saving Trust gives you peace of mind that you are installing the best performing energy saving product.