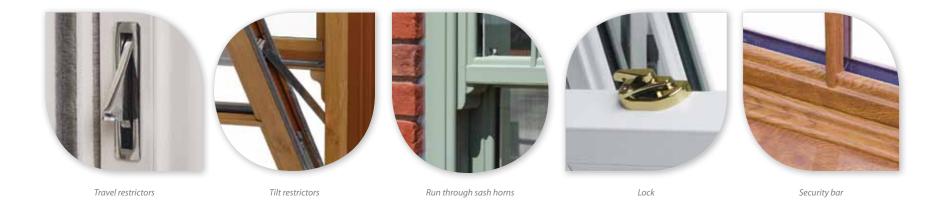

### Peace of mind and security.

Our vertical sliding sash windows have been designed with not only elegance and authenticity in mind, but security too.

Vertical sliding sash windows are fully reinforced with galvanised steel. This is to not only to prevent deflection in windy weather, but also to strengthen the sashes so that they are capable of carrying the weight of the glass and provide a strong secure fixing for handles, latches and other components.

The high quality balances maintain the equilibrium of the sash window at all points of travel and robust locking devices ensure the security of your home.

For added security an anti-jemmy aluminium bar is available. All of this gives you improved strength, greater safety and comfort in the knowledge that your windows are built to last. Robust locking devices ensure your home is secure.