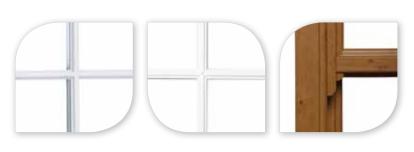

Chartwell Green Grey Black/Brown

Deep Red

To achieve a traditional look without the need for individual units of glass, our vertical sliding sash windows offer a choice of internal/external glazing bars. Run through sash horns provide another decorative option for a truly authentic look.

Chrome tilt knob

Gold sash lift

White pole eye

Astragal bars

(applied to external

glass surface)

Georgian bars

(fitted between

panes of glass)

as a guide only, before making your final decision, please ensure you have seen a foil swatch. Extended lead time applicable on some Artisan

colours, contact us for details.

The colours shown are designed

Run through sash horns

Satin Chrome lock

Every window

we manufacture is made to order.