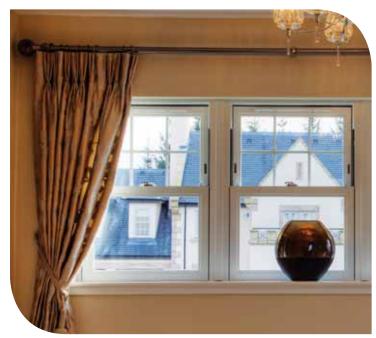

# Inspiration vertical sliding sash windows

Beautiful traditional sash windows with the advantages of modern day technology

# The finest vertical sliding sash windows

With the benefits of modern day technology.

Your property is so much more than just a house, it's your home and normally your largest single asset. So when you want to capture the look of a traditional vertical sliding sash window, our PVC-U windows are the perfect solution.

The elegant proportions of traditional sash windows have been maintained.

- Sculptured Georgian bars
- Traditional run through sash horns
- Both sashes slide
- A choice of hardware

- Reinforced with sturdy galvanised steel
- High quality balances
- Robust locking devices
- Low maintenance no sanding or painting